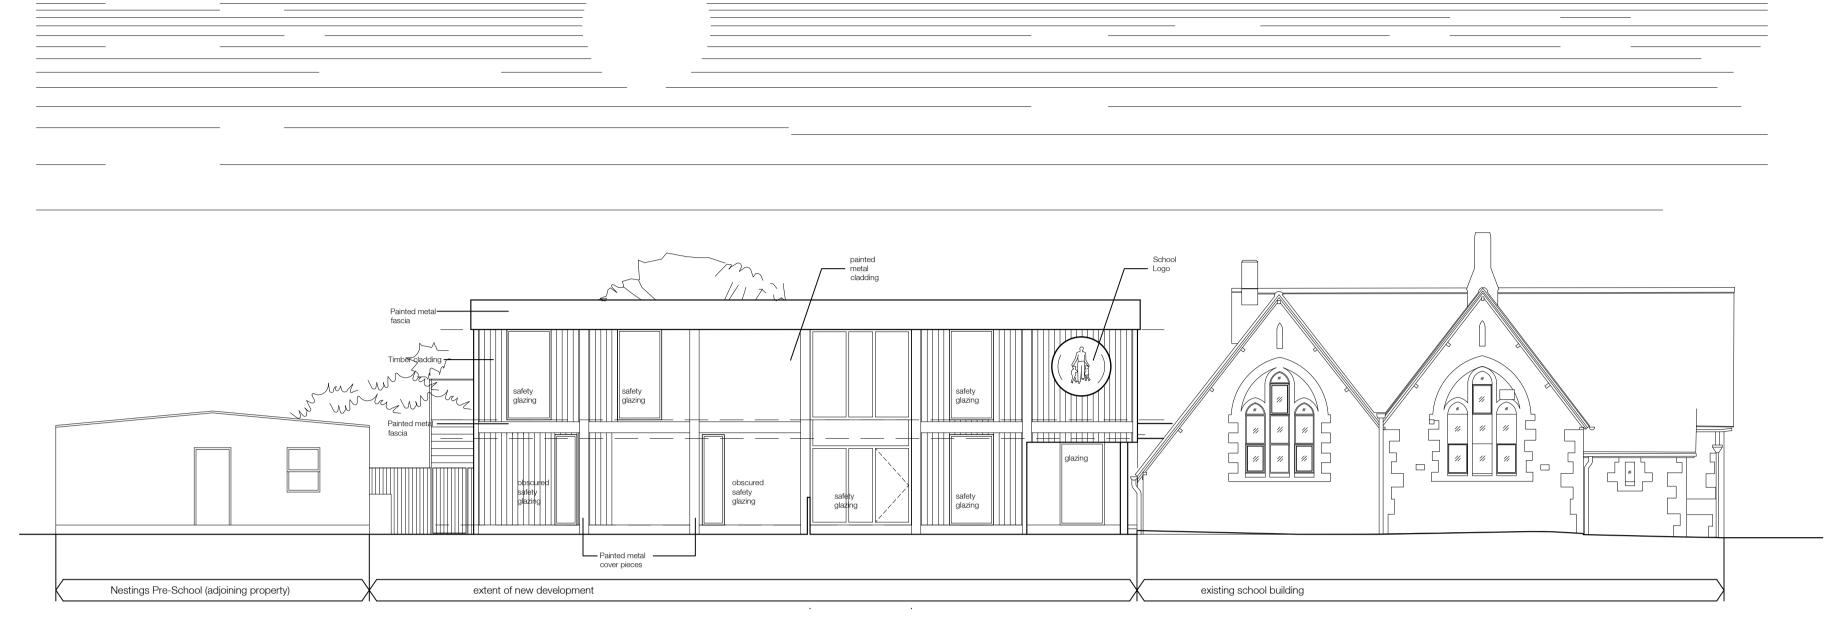

timber new timber gate fence

existing bundary wall

|                                            | Rev:                                                                                                        | Date:        | Comments:                                 | Drawn by: |  |  |
|--------------------------------------------|-------------------------------------------------------------------------------------------------------------|--------------|-------------------------------------------|-----------|--|--|
|                                            | A                                                                                                           | 16/11/23     | elevations altered<br>bldg height altered |           |  |  |
|                                            | В                                                                                                           | 24/11/23     | elev. amended                             | NH        |  |  |
|                                            | С                                                                                                           | 28/11/23     | l elev. amended                           | NH        |  |  |
|                                            | alaat                                                                                                       |              |                                           |           |  |  |
| •                                          | oject                                                                                                       |              |                                           |           |  |  |
| Pr                                         | opose                                                                                                       | d Extensio   | n to Emmaus School                        |           |  |  |
| So                                         | chool L                                                                                                     | ane. Stave   | erton. Wiltshire. BA14                    | 6NZ       |  |  |
|                                            |                                                                                                             |              |                                           |           |  |  |
| dr                                         | awing t                                                                                                     | itle         |                                           |           |  |  |
| Proposed ElevationS (1)                    |                                                                                                             |              |                                           |           |  |  |
| da                                         | te                                                                                                          |              | scale                                     | number    |  |  |
| Oct 2023                                   |                                                                                                             | 3            | 1:100 at A1                               | 23-06-03C |  |  |
| fo                                         | r                                                                                                           |              |                                           |           |  |  |
| EN                                         | MMAU                                                                                                        | S SCHOO      | L                                         |           |  |  |
|                                            |                                                                                                             |              |                                           |           |  |  |
| (                                          | പ                                                                                                           | ۸D           | CHITECI                                   | חדוב      |  |  |
| •                                          | ЭП                                                                                                          | AL           |                                           |           |  |  |
| 52 Walsh Avenue, Warfield, Berks RG42 3XZ  |                                                                                                             |              |                                           |           |  |  |
| e-mail: cusackhannan@yahoo.co.uk           |                                                                                                             |              |                                           |           |  |  |
| Tel: 01344 303575<br>Mobile: 0794 160 3002 |                                                                                                             |              |                                           |           |  |  |
|                                            | viobile: 0                                                                                                  | 194 160 3002 |                                           |           |  |  |
|                                            |                                                                                                             | AH           |                                           |           |  |  |
|                                            | All dimensions to be verified before work is commenced<br>All work is to comply with statutory requirements |              |                                           |           |  |  |
|                                            |                                                                                                             |              |                                           |           |  |  |
|                                            |                                                                                                             |              |                                           |           |  |  |