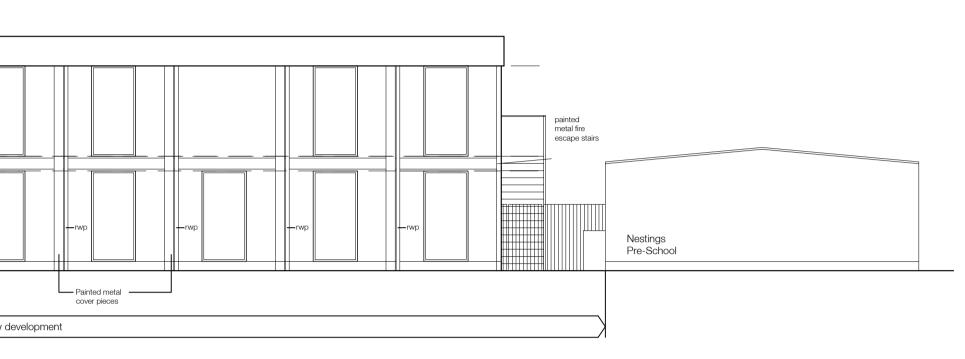

timber new timber gate fence

existing bundary wall

|                                            | Rev:                                                                                                        | Date:        | Comments:                                 | Drawn by: |  |  |
|--------------------------------------------|-------------------------------------------------------------------------------------------------------------|--------------|-------------------------------------------|-----------|--|--|
|                                            | A                                                                                                           | 16/11/23     | elevations altered<br>bldg height altered |           |  |  |
|                                            | В                                                                                                           | 24/11/23     | elev. amended                             | NH        |  |  |
|                                            | С                                                                                                           | 28/11/23     | l elev. amended                           | NH        |  |  |
|                                            | alaat                                                                                                       |              |                                           |           |  |  |
| •                                          | oject                                                                                                       |              |                                           |           |  |  |
| Pr                                         | opose                                                                                                       | d Extensio   | n to Emmaus School                        |           |  |  |
| So                                         | chool L                                                                                                     | ane. Stave   | erton. Wiltshire. BA14                    | 6NZ       |  |  |
|                                            |                                                                                                             |              |                                           |           |  |  |
| dr                                         | awing t                                                                                                     | itle         |                                           |           |  |  |
| Proposed ElevationS (1)                    |                                                                                                             |              |                                           |           |  |  |
| da                                         | te                                                                                                          |              | scale                                     | number    |  |  |
| Oct 2023                                   |                                                                                                             | 3            | 1:100 at A1                               | 23-06-03C |  |  |
| fo                                         | r                                                                                                           |              |                                           |           |  |  |
| EN                                         | MMAU                                                                                                        | S SCHOO      | L                                         |           |  |  |
|                                            |                                                                                                             |              |                                           |           |  |  |
| (                                          | പ                                                                                                           | ۸D           | CHITECI                                   | חדוב      |  |  |
| •                                          | ЭП                                                                                                          | AL           |                                           |           |  |  |
| 52 Walsh Avenue, Warfield, Berks RG42 3XZ  |                                                                                                             |              |                                           |           |  |  |
| e-mail: cusackhannan@yahoo.co.uk           |                                                                                                             |              |                                           |           |  |  |
| Tel: 01344 303575<br>Mobile: 0794 160 3002 |                                                                                                             |              |                                           |           |  |  |
|                                            | viobile: 0                                                                                                  | 194 160 3002 |                                           |           |  |  |
|                                            |                                                                                                             | AH           |                                           |           |  |  |
|                                            | All dimensions to be verified before work is commenced<br>All work is to comply with statutory requirements |              |                                           |           |  |  |
|                                            |                                                                                                             |              |                                           |           |  |  |
|                                            |                                                                                                             |              |                                           |           |  |  |

PROPOSED FRONT ELEVATION 1:100

PROPOSED SIDE ELEVATION

|                                                                                                                                                       | Rev:        | Date:                            | Comments:                                              | Drawn by:           |  |
|-------------------------------------------------------------------------------------------------------------------------------------------------------|-------------|----------------------------------|--------------------------------------------------------|---------------------|--|
|                                                                                                                                                       | A<br>B<br>C | 16/11/23<br>24/11/23<br>28/11/23 | bldg height altere<br>rear deck added<br>elev. amended |                     |  |
| pro                                                                                                                                                   | oject       |                                  |                                                        |                     |  |
| Proposed Extension to Emmaus School<br>School Lane. Staverton. Wiltshire. BA14 6NZ                                                                    |             |                                  |                                                        |                     |  |
| drawing title<br>Proposed Elevations (2)                                                                                                              |             |                                  |                                                        |                     |  |
| date<br>Oct 2023                                                                                                                                      |             | 3                                | scale<br>1:100 at A1                                   | number<br>23-06-04C |  |
| for<br>EMMAUS SCHOOL                                                                                                                                  |             |                                  |                                                        |                     |  |
| <b>CHARCHITECH LTD</b><br>52 Walsh Avenue, Warfield, Berks RG42 3XZ<br>e-mail: cusackhannan@yahoo.co.uk<br>Tel: 01344 303575<br>Mobile: 0794 160 3002 |             |                                  |                                                        |                     |  |
| All dimensions to be verified before work is commenced<br>All work is to comply with statutory requirements                                           |             |                                  |                                                        |                     |  |
|                                                                                                                                                       |             |                                  |                                                        |                     |  |