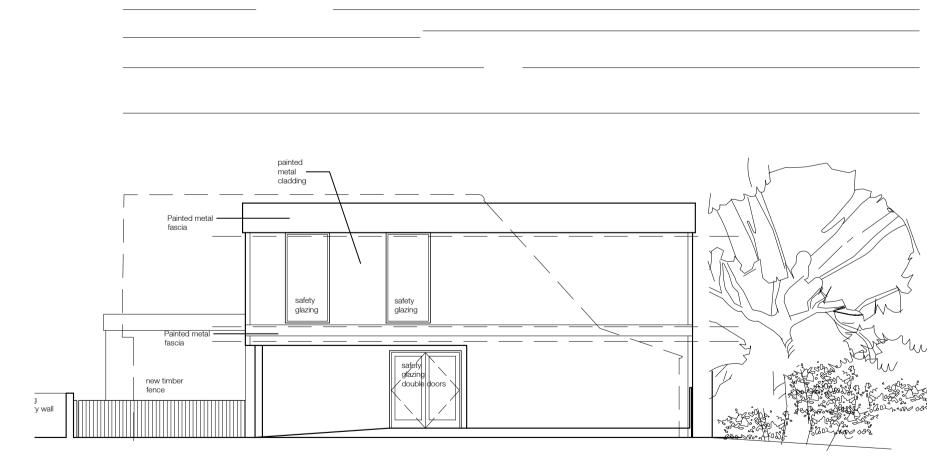

timber new timber gate fence

existing bundary wall

|                                            | Rev:                                                                                                        | Date:        | Comments:                                 | Drawn by: |  |  |
|--------------------------------------------|-------------------------------------------------------------------------------------------------------------|--------------|-------------------------------------------|-----------|--|--|
|                                            | A                                                                                                           | 16/11/23     | elevations altered<br>bldg height altered |           |  |  |
|                                            | В                                                                                                           | 24/11/23     | elev. amended                             | NH        |  |  |
|                                            | С                                                                                                           | 28/11/23     | l elev. amended                           | NH        |  |  |
|                                            | alaat                                                                                                       |              |                                           |           |  |  |
| •                                          | oject                                                                                                       |              |                                           |           |  |  |
| Pr                                         | opose                                                                                                       | d Extensio   | n to Emmaus School                        |           |  |  |
| So                                         | chool L                                                                                                     | ane. Stave   | erton. Wiltshire. BA14                    | 6NZ       |  |  |
|                                            |                                                                                                             |              |                                           |           |  |  |
| dr                                         | awing t                                                                                                     | itle         |                                           |           |  |  |
| Proposed ElevationS (1)                    |                                                                                                             |              |                                           |           |  |  |
| da                                         | te                                                                                                          |              | scale                                     | number    |  |  |
| Oct 2023                                   |                                                                                                             | 3            | 1:100 at A1                               | 23-06-03C |  |  |
| fo                                         | r                                                                                                           |              |                                           |           |  |  |
| EN                                         | MMAU                                                                                                        | S SCHOO      | L                                         |           |  |  |
|                                            |                                                                                                             |              |                                           |           |  |  |
| (                                          | പ                                                                                                           | ۸D           | CHITECI                                   | חדוב      |  |  |
| •                                          | ЭП                                                                                                          | AL           |                                           |           |  |  |
| 52 Walsh Avenue, Warfield, Berks RG42 3XZ  |                                                                                                             |              |                                           |           |  |  |
| e-mail: cusackhannan@yahoo.co.uk           |                                                                                                             |              |                                           |           |  |  |
| Tel: 01344 303575<br>Mobile: 0794 160 3002 |                                                                                                             |              |                                           |           |  |  |
|                                            | viobile: 0                                                                                                  | 194 160 3002 |                                           |           |  |  |
|                                            |                                                                                                             | AH           |                                           |           |  |  |
|                                            | All dimensions to be verified before work is commenced<br>All work is to comply with statutory requirements |              |                                           |           |  |  |
|                                            |                                                                                                             |              |                                           |           |  |  |
|                                            |                                                                                                             |              |                                           |           |  |  |