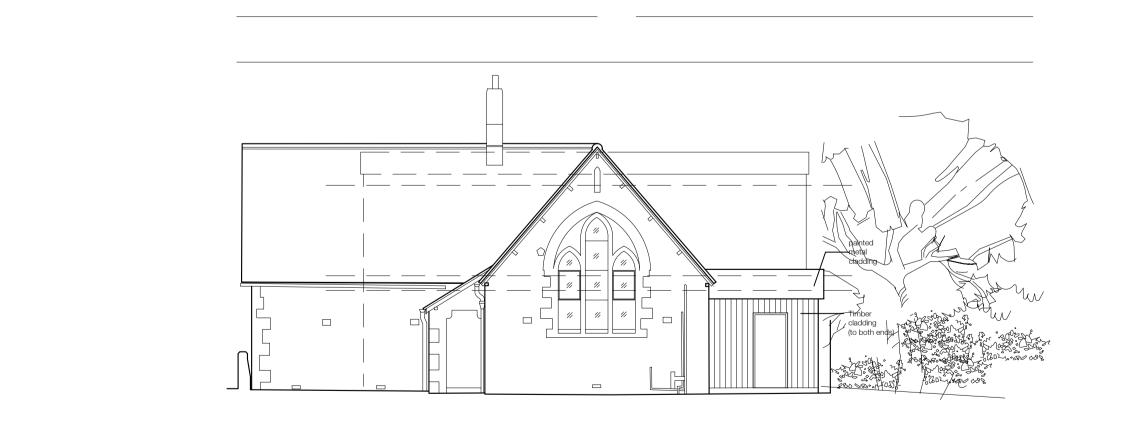

PROPOSED FRONT ELEVATION 1:100

PROPOSED SIDE ELEVATION

|                                                                                                                                                       | Rev:        | Date:                            | Comments:                                              | Drawn by:           |  |
|-------------------------------------------------------------------------------------------------------------------------------------------------------|-------------|----------------------------------|--------------------------------------------------------|---------------------|--|
|                                                                                                                                                       | A<br>B<br>C | 16/11/23<br>24/11/23<br>28/11/23 | bldg height altere<br>rear deck added<br>elev. amended |                     |  |
| pro                                                                                                                                                   | oject       |                                  |                                                        |                     |  |
| Proposed Extension to Emmaus School<br>School Lane. Staverton. Wiltshire. BA14 6NZ                                                                    |             |                                  |                                                        |                     |  |
| drawing title<br>Proposed Elevations (2)                                                                                                              |             |                                  |                                                        |                     |  |
| date<br>Oct 2023                                                                                                                                      |             | 3                                | scale<br>1:100 at A1                                   | number<br>23-06-04C |  |
| for<br>EMMAUS SCHOOL                                                                                                                                  |             |                                  |                                                        |                     |  |
| <b>CHARCHITECH LTD</b><br>52 Walsh Avenue, Warfield, Berks RG42 3XZ<br>e-mail: cusackhannan@yahoo.co.uk<br>Tel: 01344 303575<br>Mobile: 0794 160 3002 |             |                                  |                                                        |                     |  |
| All dimensions to be verified before work is commenced<br>All work is to comply with statutory requirements                                           |             |                                  |                                                        |                     |  |
|                                                                                                                                                       |             |                                  |                                                        |                     |  |