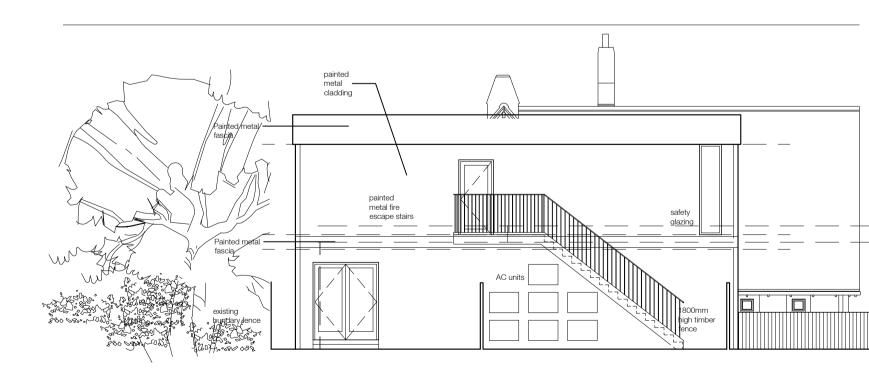

PROPOSED FRONT ELEVATION 1:100

PROPOSED SIDE ELEVATION

|                                                                                                                                                       | Rev:        | Date:                            | Comments:                                              | Drawn by:           |  |
|-------------------------------------------------------------------------------------------------------------------------------------------------------|-------------|----------------------------------|--------------------------------------------------------|---------------------|--|
|                                                                                                                                                       | A<br>B<br>C | 16/11/23<br>24/11/23<br>28/11/23 | bldg height altere<br>rear deck added<br>elev. amended |                     |  |
| pro                                                                                                                                                   | oject       |                                  |                                                        |                     |  |
| Proposed Extension to Emmaus School<br>School Lane. Staverton. Wiltshire. BA14 6NZ                                                                    |             |                                  |                                                        |                     |  |
| drawing title<br>Proposed Elevations (2)                                                                                                              |             |                                  |                                                        |                     |  |
| date<br>Oct 2023                                                                                                                                      |             | 3                                | scale<br>1:100 at A1                                   | number<br>23-06-04C |  |
| for<br>EMMAUS SCHOOL                                                                                                                                  |             |                                  |                                                        |                     |  |
| <b>CHARCHITECH LTD</b><br>52 Walsh Avenue, Warfield, Berks RG42 3XZ<br>e-mail: cusackhannan@yahoo.co.uk<br>Tel: 01344 303575<br>Mobile: 0794 160 3002 |             |                                  |                                                        |                     |  |
| All dimensions to be verified before work is commenced<br>All work is to comply with statutory requirements                                           |             |                                  |                                                        |                     |  |
|                                                                                                                                                       |             |                                  |                                                        |                     |  |