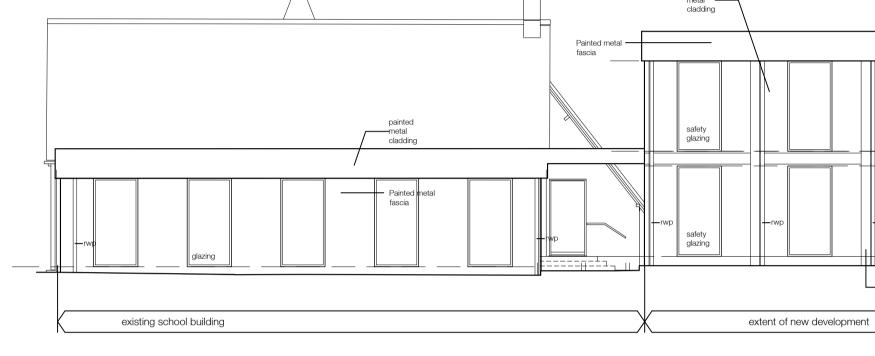

PROPOSED FRONT ELEVATION 1:100

PROPOSED SIDE ELEVATION

|                                                                                                                                                       | Rev:        | Date:                            | Comments:                                              | Drawn by:           |  |
|-------------------------------------------------------------------------------------------------------------------------------------------------------|-------------|----------------------------------|--------------------------------------------------------|---------------------|--|
|                                                                                                                                                       | A<br>B<br>C | 16/11/23<br>24/11/23<br>28/11/23 | bldg height altere<br>rear deck added<br>elev. amended |                     |  |
| pro                                                                                                                                                   | oject       |                                  |                                                        |                     |  |
| Proposed Extension to Emmaus School<br>School Lane. Staverton. Wiltshire. BA14 6NZ                                                                    |             |                                  |                                                        |                     |  |
| drawing title<br>Proposed Elevations (2)                                                                                                              |             |                                  |                                                        |                     |  |
| date<br>Oct 2023                                                                                                                                      |             | 3                                | scale<br>1:100 at A1                                   | number<br>23-06-04C |  |
| for<br>EMMAUS SCHOOL                                                                                                                                  |             |                                  |                                                        |                     |  |
| <b>CHARCHITECH LTD</b><br>52 Walsh Avenue, Warfield, Berks RG42 3XZ<br>e-mail: cusackhannan@yahoo.co.uk<br>Tel: 01344 303575<br>Mobile: 0794 160 3002 |             |                                  |                                                        |                     |  |
| All dimensions to be verified before work is commenced<br>All work is to comply with statutory requirements                                           |             |                                  |                                                        |                     |  |
|                                                                                                                                                       |             |                                  |                                                        |                     |  |